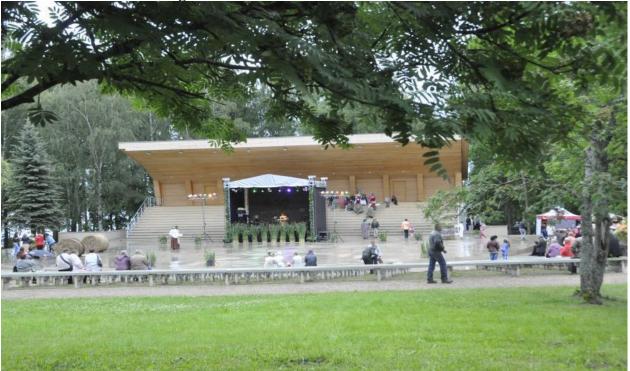

## WE OFFER:

- organised tours

- information on recreation opportunities in Daugavpils district

concerts of popular Latvian bands at Višķi open-air stage on last Friday of the month throughout the summer

# WE OFFER AN EVENT VENUE "VIŠĶI STADIUM AND OPEN-AIR STAGE":

- -training sessions and competitions at a track-and-field stadium;
- training sessions and competitions at a football pitch;
- -training camps for sports teams;
- -concerts and dances at an open-air stage;
- -song and dance festivals;
- -corporate events;
- -corporate sporting events.

# WE OFFER AN EVENT COMPLEX ON LUKNA LAKESHORE IN VIŠĶI PARISH, WHICH INCLUDES:

- -track-and-field stadium with 300 seats;
- -football pitch, volleyball and basketball courts, beach volleyball sand court;
- -showers and changing rooms;
- -camping pitch;
- -open-air stage with 1000 seats;
- -boating station;
- -beach;
- -parking lot.

#### VIŠĶI TRACK-AND-FIELD STADIUM

At present, Višķi stadium is the only arena in the district to meet the IAAF standards and be suitable for top-level track-and-field competitions. The surface of the new spray-on synthetic polyurethane running track and the track-and-field sectors is also in line with the IAAF certification standards. New, comfortable stands have been added, the commentator's booth – refurbished and fully equipped.