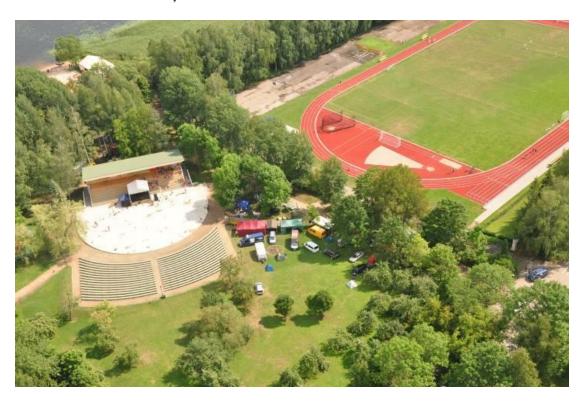

# WE OFFER AN EVENT VENUE "VIŠĶI STADIUM AND OPEN-AIR STAGE":

- -training sessions and competitions at a track-and-field stadium;
- training sessions and competitions at a football pitch;
- -training camps for sports teams;
- -concerts and dances at an open-air stage;
- -song and dance festivals;
- -corporate events;
- -corporate sporting events.

# WE OFFER AN EVENT COMPLEX ON LUKNA LAKESHORE IN VIŠĶI PARISH, WHICH INCLUDES:

- -track-and-field stadium with 300 seats;
- -football pitch, volleyball and basketball courts, beach volleyball sand court;
- -showers and changing rooms;
- -camping pitch;
- -open-air stage with 1000 seats;
- -boating station;
- -beach;
- -parking lot.

#### VIŠĶI TRACK-AND-FIELD STADIUM

At present, Višķi stadium is the only arena in the district to meet the IAAF standards and be suitable for top-level track-and-field competitions. The surface of the new spray-on synthetic polyurethane running track and the track-and-field sectors is also in line with the IAAF certification standards. New, comfortable stands have been added, the commentator's booth – refurbished and fully equipped.

#### **ACCESS**

The event complex is located on Lukna lakeshore in Višķi parish, Daugavpils district. Access via a tarmac road ~3km from the Rēzekne-Daugavpils highway, 30 km from Daugavpils.